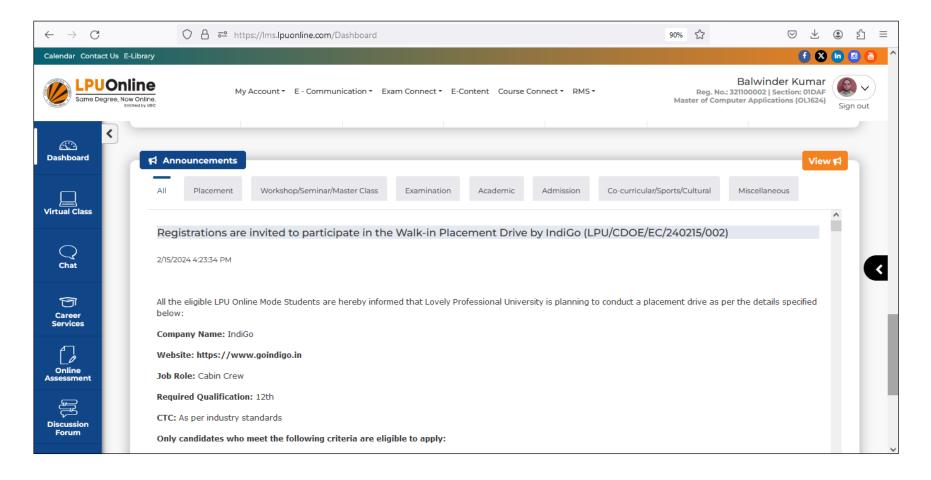

### Announcements

#### **Navigation:** Homepage >> Dashboard >> Announcements

Purpose: Facilitate the user to access category wise announcements posted by the university.

"View" option provides the access to Announcement Search interface where user can search the announcements either by selecting Date of posting, Announcement Category of Subject.

| Dashboard            | < | ≰ View Announcements                                                                                                                                                           |   |
|----------------------|---|--------------------------------------------------------------------------------------------------------------------------------------------------------------------------------|---|
|                      |   | From date To date Search Reset All                                                                                                                                             | ~ |
| Uirtual Class        |   | Search announcement subject                                                                                                                                                    |   |
|                      |   | Registrations are invited to participate in the Walk-in Placement Drive by IndiGo (LPU/CDOE/EC/240215/002)                                                                     | ^ |
| Q<br>Chat            |   | 2/15/2024 4:23:34 PM                                                                                                                                                           |   |
| T                    |   | All the eligible LPU Online Mode Students are hereby informed that Lovely Professional University is planning to conduct a placement drive as per the details specified below: |   |
| Career<br>Services   |   | Company Name: IndiGo                                                                                                                                                           |   |
| _                    |   | Website: https://www.goindigo.in                                                                                                                                               |   |
|                      |   | Job Role: Cabin Crew                                                                                                                                                           |   |
| Online<br>Assessment |   | Required Qualification: 12th                                                                                                                                                   |   |
| ĴĴ                   |   | CTC: As per industry standards                                                                                                                                                 |   |
| Discussion           |   | Only candidates who meet the following criteria are eligible to apply:                                                                                                         |   |
| Forum                |   | 1. Female candidates only.                                                                                                                                                     |   |