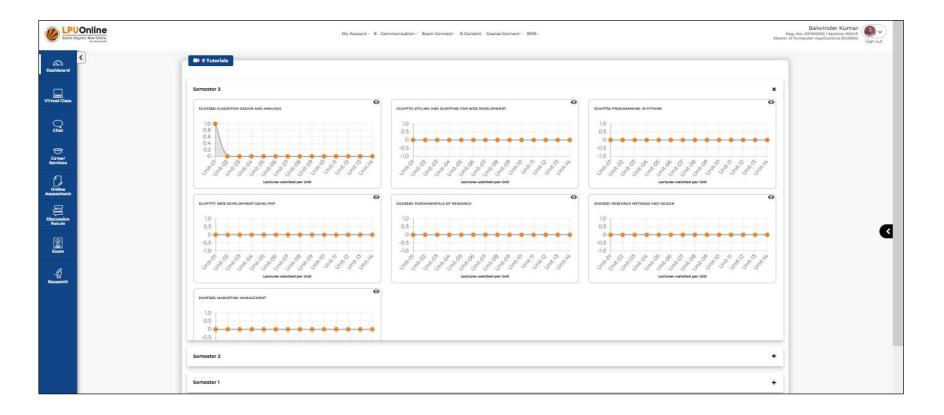

# **E-Tutorials**

#### **Navigation:** LPU e-Connect Login >> Dashboard >> e-Tutorials

**Details:** It provides easy access to Recorded Video Lectures of currently registered Courses to students.

### Learner Participation:

| Calendar Contact Us E-I  | Term prog | ress        |                     |        |                        |                        |                   |          |                        |                    | × | <b>f</b> X | in 0 a |
|--------------------------|-----------|-------------|---------------------|--------|------------------------|------------------------|-------------------|----------|------------------------|--------------------|---|------------|--------|
|                          |           |             |                     |        |                        |                        |                   |          |                        |                    | _ |            |        |
| Same Degree, Now<br>Entr |           |             | Term                | 223241 |                        |                        |                   | Term Pr  | ogress                 | 0.00%              |   |            |        |
|                          |           |             |                     |        |                        |                        |                   | Subjecti | ive Remarks for Overa  | II Attendance      |   |            |        |
| Dashboard                |           |             |                     |        | Live<br>Lecture        | Pre Recorded<br>Video  | Quiz afte<br>unit | r every  | Discussion<br>Forum    | Course<br>Progress |   |            |        |
| Virtual Class            | ECAP538   | ALGORITHM   | DESIGN AND ANALYSIS | 5      | 0/12<br>(0.00%)        | 0/44<br><b>(0.00%)</b> | 0/<br><b>(0.0</b> |          | 0/20<br><b>(0.00%)</b> | 0.00%              |   |            |        |
| Q                        | ECAP774   | STYLING AND | SCRIPTING FOR WEB   |        | 0/12<br>(0.00%)        | 0/59<br><b>(0.00%)</b> | 0/<br>(0.0        |          | 0/20<br><b>(0.00%)</b> | 0.00%              |   |            |        |
| Chat                     | ECAP776   | PROGRAMMI   | NG IN PYTHON        |        | 0/12<br>(0.00%)        | 0/43<br><b>(0.00%)</b> | 0/<br><b>(0.0</b> |          | 0/20<br><b>(0.00%)</b> | 0.00%              |   |            |        |
| Career<br>Services       | ECAP777   | WEB DEVELO  | PMENT USING PHP     |        | 0/12<br><b>(0.00%)</b> | 0/40<br><b>(0.00%)</b> | 0/<br><b>(0.0</b> |          | 0/20<br><b>(0.00%)</b> | 0.00%              |   |            |        |
| 4                        | EGEN530   | FUNDAMENT   | ALS OF RESEARCH     |        | 0/12                   | 0/39                   | 0/                | 14       | 0/20                   | 0.00%              |   |            |        |