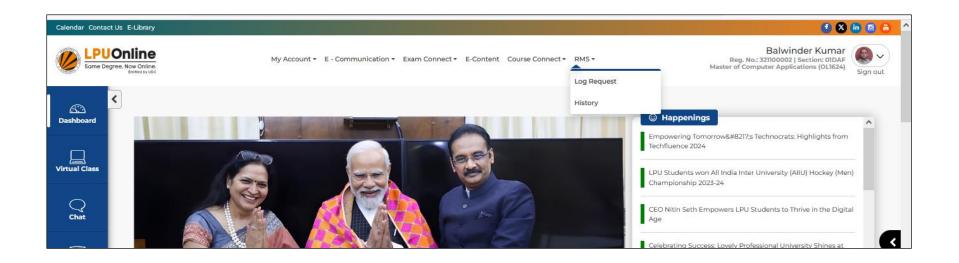

# RMS

### **Navigation:** Dashboard>> RMS

**Purpose:** To provide the facility to raise RMS request related to any concern by selecting Category from available options and to access the history of all RMS and replies by the university.

**Form Details:** User can raise new RMS request by through "Log Request" and can access RMS history through "History" interface

# Log Request

### **Navigation:** Dashboard>> RMS >> Log Request

**Purpose:** This interface facilitates the user to raise/ submit new RMS request related to any category.

**Form Details:** User can raise new RMS request by through "Log Request" by selecting appropriate Category for the query and by entering required details.

# **RMS History**