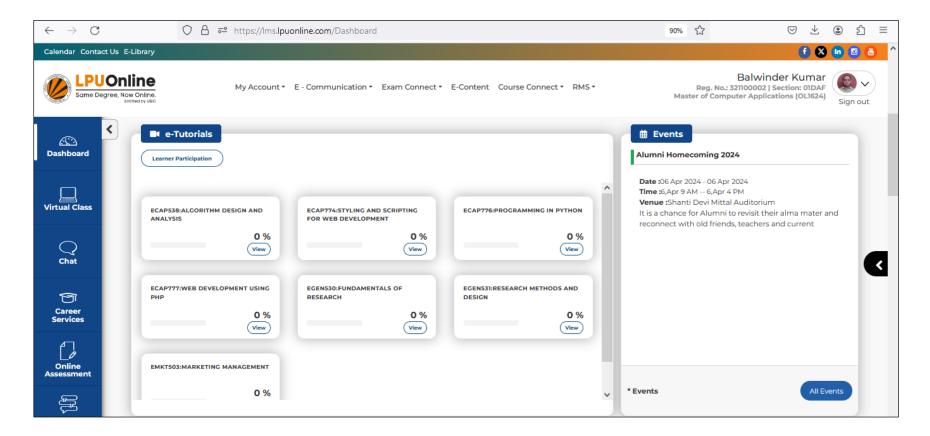

# **E-Tutorials**

#### **Navigation:** LPU e-Connect Login >> Dashboard >> e-Tutorials

**Details:** It provides easy access to Recorded Video Lectures of currently registered Courses to students.

### **Events**

### **Navigation:** LPU e-Connect Login >> Dashboard >>Events

**Details:** It provides information regarding various events scheduled by University in upcoming days. Detailed information of event(s) can be accessed by clicking on "All Events" button.