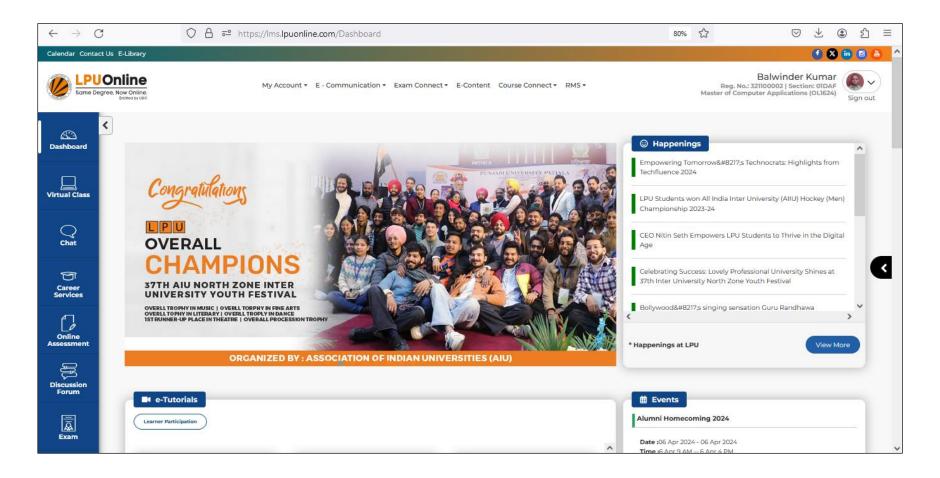

# DASHBOARD

**Navigation:** LPU e-Connect Login >> Dashboard

Purpose: To provide easy access to all interfaces of LPU e-connect

**Details:** LPU e-Connect "Dashboard" facilitates the user by providing easy access to its key features. User can access the features of LMS from the dashboard

Menu: Menu available on Dashboard provides easy access to various interfaces like Social Media links, Learner's Account, e-

Communication, Exam Connect, e-Content, Course Connect, Academic Calendar, Contact Details, e-Library

# Happenings

#### **Navigation:** LPU e-Connect Login >> Dashboard >> Happenings

**Details:** Provides information of various events happening at University and daily updates related to university.