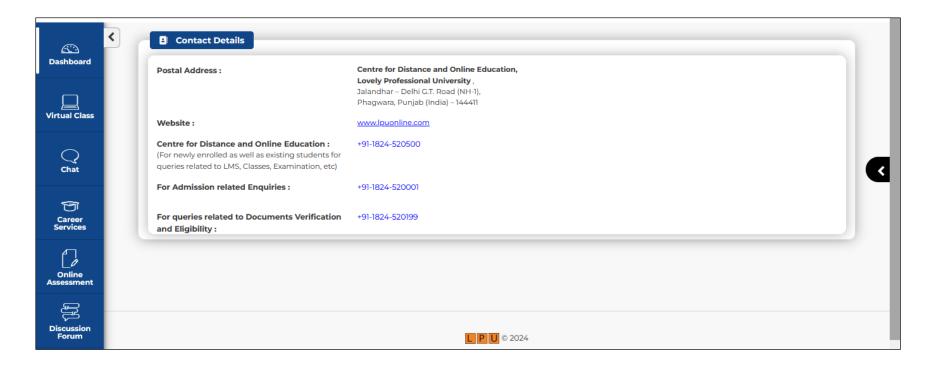

### **Contact Us**

#### **Navigation:** LPU e-Connect Login >> Home >> Contact Details

Purpose: To provide easy access to address, contact details, Helpline Numbers, Fax No., email ID etc. of the University