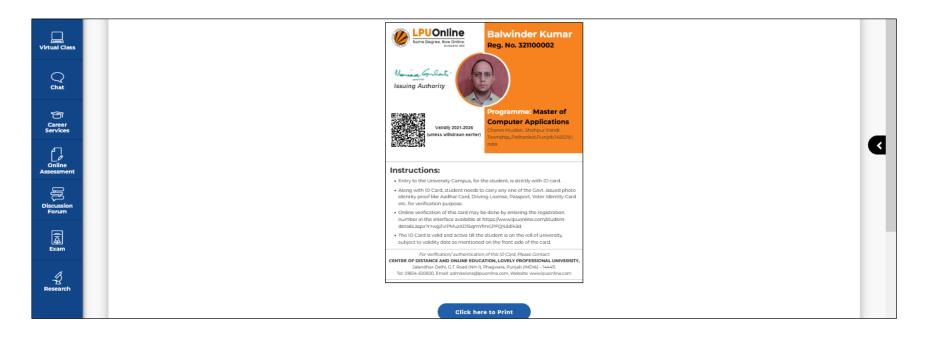

# **ID Card**

**Navigation:** Dashboard >> My Account >> ID card

**Purpose:** To provide ID card online

#### Form Details:

- To print the ID card, go to ID Card tab
- Click on "Print" button to take print out of ID Card
- Maximum chances to print ID card are 3