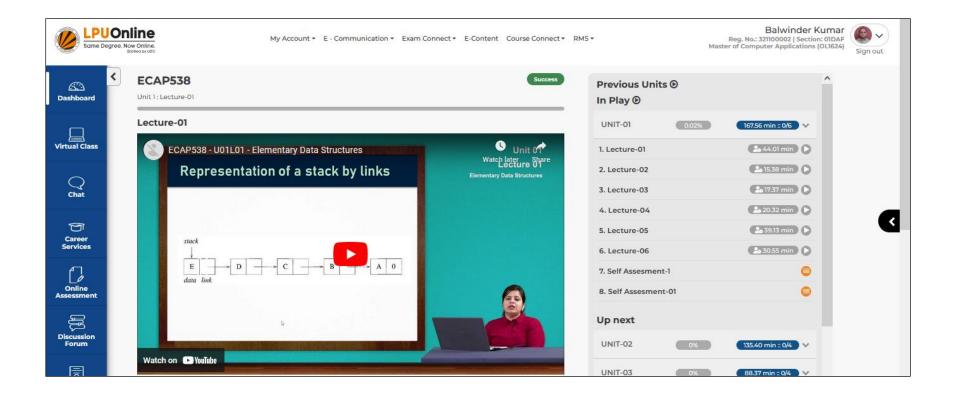

# **My Courses**

### **Navigation:** Dashboard>> Course Connect >> My Courses

**Purpose:** To provide the access to recorded lectures of courses studied in the previous semesters.

**Form Details:** User can access the recorded lectures by clicking on the Course Tile available under each Semester.