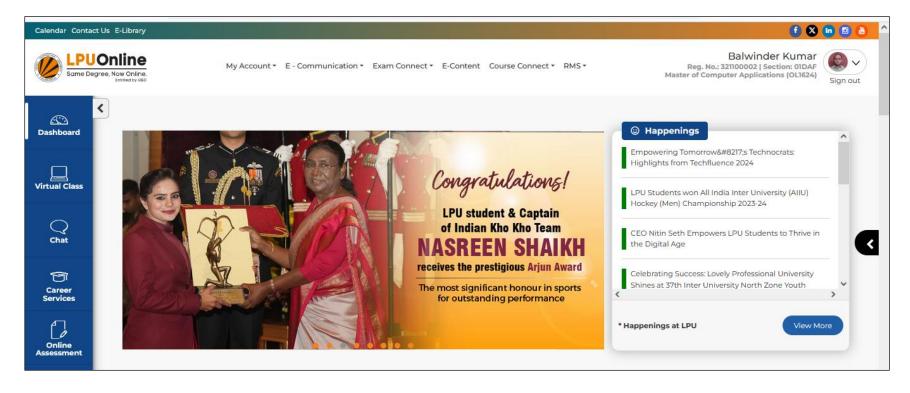

# Happenings

#### **Navigation:** LPU e-Connect Login >> Dashboard >> Happenings

**Details:** Provides information of various events happening at University and daily updates related to university.