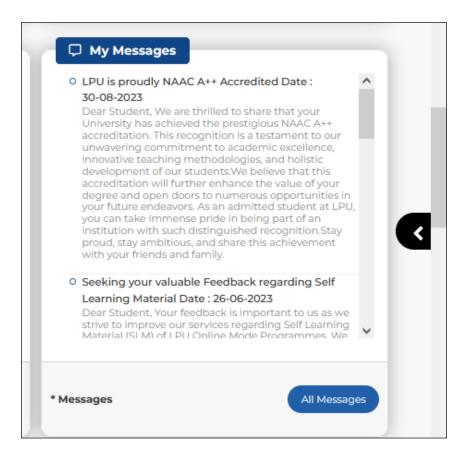

# **My Messages**

#### **Navigation:** Homepage >> e-Communication >> Messages

**Purpose:** To facilitate the user to view personalized messages posted by university related to Academics, Examinations and other categories. History of all Messages can be accessed by clicking on **"All Messages"** option.