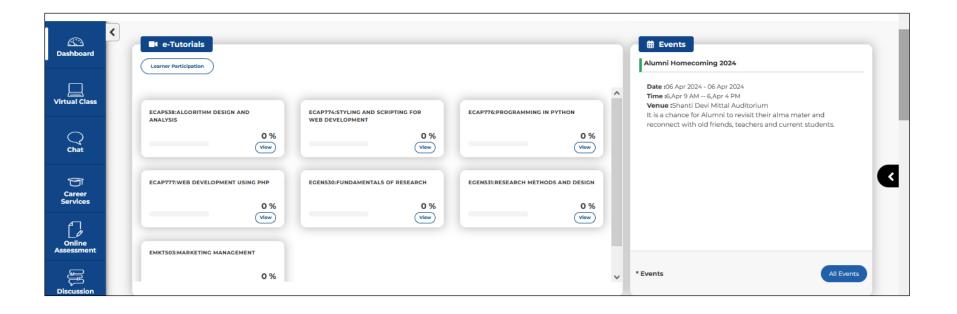

# **E-Tutorials**

#### **Navigation:** LPU e-Connect Login >> Dashboard >> e-Tutorials

**Details:** It provides easy access to Recorded Video Lectures of currently registered Courses to students.

### Learner Participation:

| Calendar Contact Us E-I  | Term prog | ress        |                     |        |                        |                        |                   |          |                        |                    | × | <b>f</b> X | in 0 a |
|--------------------------|-----------|-------------|---------------------|--------|------------------------|------------------------|-------------------|----------|------------------------|--------------------|---|------------|--------|
|                          |           |             |                     |        |                        |                        |                   |          |                        |                    | _ |            |        |
| Same Degree, Now<br>Entr |           |             | Term                | 223241 |                        |                        |                   | Term Pr  | ogress                 | 0.00%              |   |            |        |
|                          |           |             |                     |        |                        |                        |                   | Subjecti | ive Remarks for Overa  | II Attendance      |   |            |        |
| Dashboard                |           |             |                     |        | Live<br>Lecture        | Pre Recorded<br>Video  | Quiz afte<br>unit | r every  | Discussion<br>Forum    | Course<br>Progress |   |            |        |
| Virtual Class            | ECAP538   | ALGORITHM   | DESIGN AND ANALYSIS | 5      | 0/12<br>(0.00%)        | 0/44<br><b>(0.00%)</b> | 0/<br><b>(0.0</b> |          | 0/20<br><b>(0.00%)</b> | 0.00%              |   |            |        |
| Q                        | ECAP774   | STYLING AND | SCRIPTING FOR WEB   |        | 0/12<br>(0.00%)        | 0/59<br><b>(0.00%)</b> | 0/<br>(0.0        |          | 0/20<br><b>(0.00%)</b> | 0.00%              |   |            |        |
| Chat                     | ECAP776   | PROGRAMMI   | NG IN PYTHON        |        | 0/12<br>(0.00%)        | 0/43<br><b>(0.00%)</b> | 0/<br><b>(0.0</b> |          | 0/20<br><b>(0.00%)</b> | 0.00%              |   |            |        |
| Career<br>Services       | ECAP777   | WEB DEVELO  | PMENT USING PHP     |        | 0/12<br><b>(0.00%)</b> | 0/40<br><b>(0.00%)</b> | 0/<br><b>(0.0</b> |          | 0/20<br><b>(0.00%)</b> | 0.00%              |   |            |        |
| 4                        | EGEN530   | FUNDAMENT   | ALS OF RESEARCH     |        | 0/12                   | 0/39                   | 0/                | 14       | 0/20                   | 0.00%              |   |            |        |