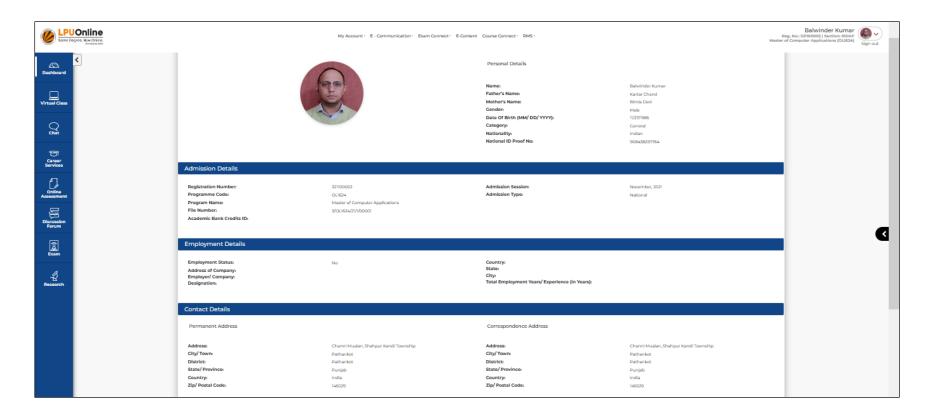

# **My Profile**

### **Navigation:** Dashboard >> My Account >> My Profile

**Purpose:** To provide information regarding students' personal and academic details

Form Details: Personalized account containing details related to the student and his/ her progress