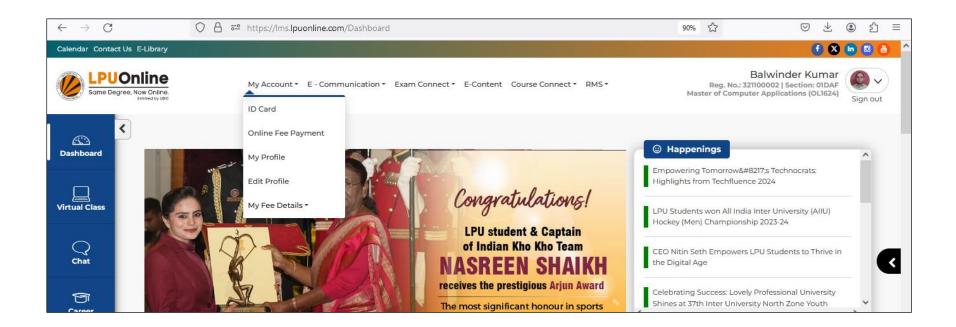

# **MY ACCOUNT**

**Navigation:** Homepage >> Dashboard >> My Account

**Purpose:** To provide access of following interfaces:

#### **Sub Menu Options:**

- ID Card
- Online Fee Payment
- My Profile
- Edit Profile
- My Fee Details