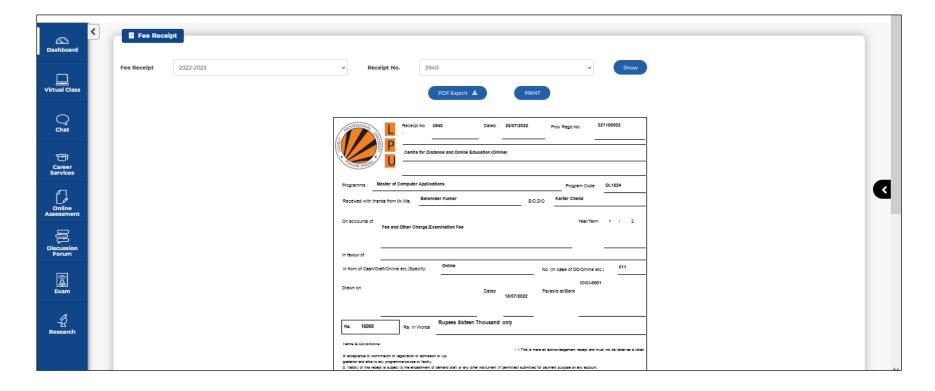

# **Fee Receipts**

**Navigation:** Dashboard>> My Account >> My Fee Details >> Fee Receipts

**Purpose:** To provide Fee receipts of Fee deposited for the Programme

### Form Details:

- Select financial year and Receipt No. from drop down selection box.
- Click on SHOW tab.