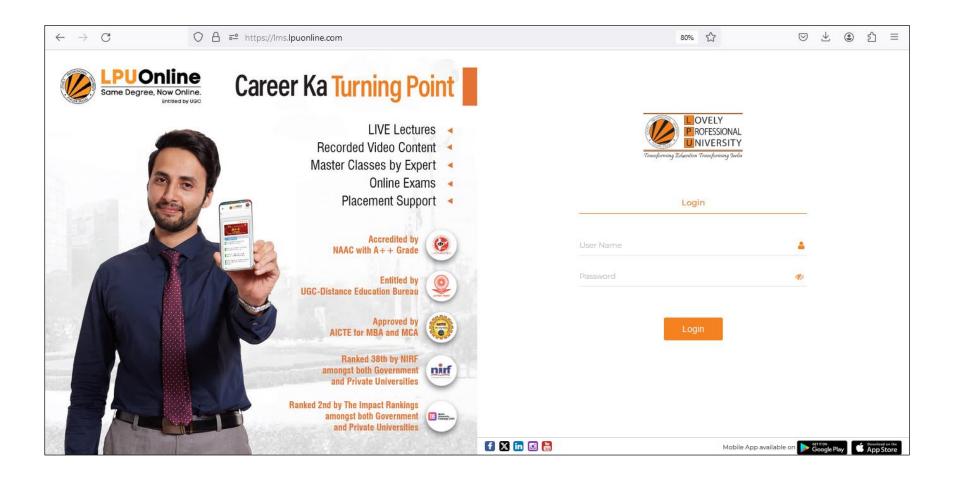

# How to Login?

### **URL:** lms.lpuonline.com

**Purpose: Login Form** is used to access the LMS (Learning Management System).

**Technical Requirements to access LMS:** 

- Browser: Latest browser (Firefox 90.0+, Chrome 90.0+, Opera 80.0, Safari 15.0, Edge 90.0+).
- Bandwidth: Minimum 1 MBPS (Recommended 2 MBPS).
- System Configuration: Windows 8.0 or later with a minimum of 2 GB RAM.
- Acrobat Reader

Form Details: User is required to enter his/ her unique Login details in the form fields to access LPU e-Connect Account

User Name: Enter user name here.

Note: User name is the unique ID of the user. For Students, User Name is the Registration Number of the student.

**Password:** Enter your password.

Login Tab: After inserting required information, click on "Login"