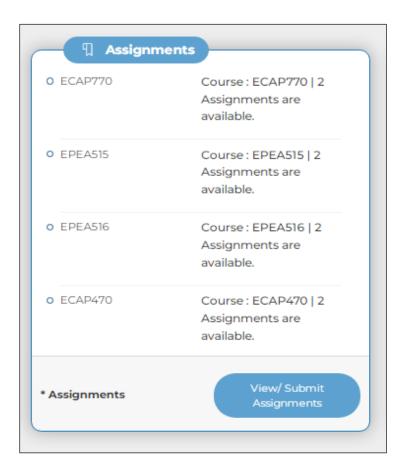

# Assignments

### **Navigation:** LPU e-Connect Login >> Dashboard >> Assignments

**Details:** This section includes assignments, provision to upload assignments and provision to view the status of uploaded and pending assignments after the assignments made available.

Provision to view the submitted or pending assignments by clicking on Course

| Click here to view process and instructions for Assignments Submission through LMS Click here to | view process and instructions for Assignments Submission through LPU Online Mobile App. |
|--------------------------------------------------------------------------------------------------|-----------------------------------------------------------------------------------------|
| Select Course                                                                                    |                                                                                         |
| ECAP770:ADVANCED DATA STRUCTURES<br>0 out of 2                                                   | >                                                                                       |
| EPEA515:ANALYTICAL SKILLS-I<br>2 out of 2                                                        | >                                                                                       |
| EPEA518:ANALYTICAL SKILLS-II<br>0 out of 2                                                       | >                                                                                       |
| ECAP470:CLOUD COMPUTING<br>0 out of 2                                                            | >                                                                                       |
| ECAP453:DATA COMMUNICATION AND NETWORKING<br>2 out of 2                                          | >                                                                                       |
| ECAP448:DATA WAREHOUSING AND DATA MINING<br>2 out of 2                                           | >                                                                                       |
| ECAP456:INTRODUCTION TO BIG DATA<br>0 out of 2                                                   | >                                                                                       |