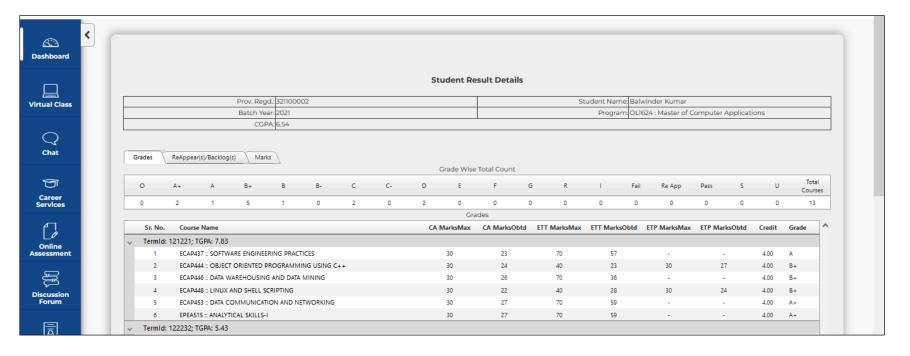

# Result

### Navigation: Dashboard>> Exam Connect >> Result

Purpose: To provide easy access to Result status of Examination

**Form Details:** Result details can be accessed by clicking on "Result" option under "Exam Connect" menu. Details related to Grades, Re-appear(s) and Marks can be accessed by clicking on relevant tabs.