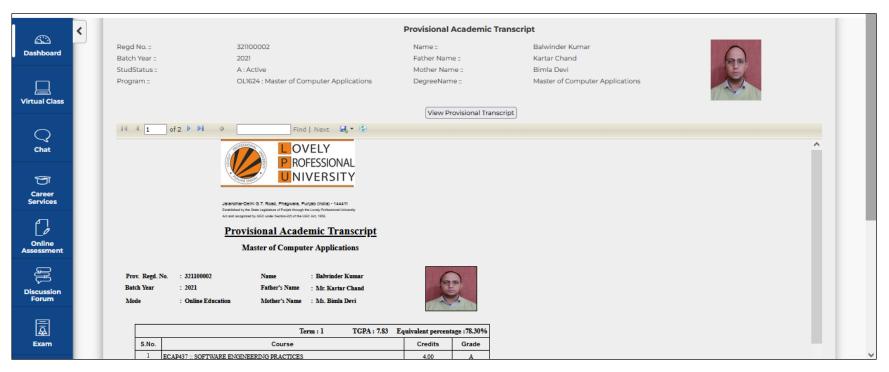

# **Provisional Academic Transcript**

### **Navigation:** Dashboard>> Exam Connect >> Provisional Academic Transcript

Purpose: To provide the provision for downloading the Provisional Academic Transcript

**Form Details:** Provisional Academic Transcript can be viewed by clicking on "View Provisional Transcript" and can be downloaded by clicking on "Export" option.